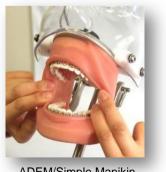

## Standard soft tissue jaw model with orthodontic appliance brackets

Ideal training tool for wire, lingature wire, elastomer setting and its removal or for patient education after setting.

Simulated phantom head unit and simple manikin unit mountable to the desk and chair. ADEM Phantom Kit ADEM Simple Manikin Kit

■Clear Head ■Rod-SPM ■Compact Bench Mount Chair type

Oral cavity cover for orthodontic training (option)

ADEM/Simple Manikin

ADEM® is available as a Phantom Head or Simple Manikin option.

For further inquiry: