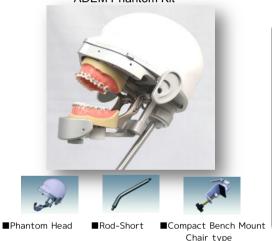

## Standard soft tissue jaw model with orthodontic appliance brackets

Ideal training tool for wire, lingature wire, elastomer setting and its removal or for patient education after setting.

Simulated phantom head unit and simple manikin unit mountable to the desk and chair. ADEM Phantom Kit ADEM Simple Manikin Kit

■Clear Head ■Rod-SPM ■Compact Bench Mount Chair type

Oral cavity cover for orthodontic training (option)

ADEM/Simple Manikin

ADEM® is available as a Phantom Head or Simple Manikin option.

For further inquiry: