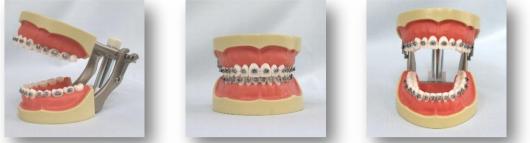

## Standard soft tissue jaw model with orthodontic appliance brackets

Ideal training tool for wire, lingature wire, elastomer setting and its removal or for patient education after setting.

Simulated phantom head unit and simple manikin unit mountable to the desk and chair. ADEM Phantom Kit ADEM Simple Manikin Kit